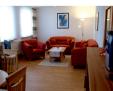

#### Die Wohnungen verfügen über:

- 2 Schlafzimmer
- im OG: 1 Doppelbett, 1 Einzelbett+Schlafcouch im EG: 1 Doppelbett, 2 Einzelbetten
- Badezimmer mit Badewanne und Dusche im OG, Dusche im EG
- Wohnzimmer
- vollausgestattete Küche
- Balkon im OG bzw. Terrasse im EG
- Separater Eingang zur Wohnung
- kostenloser Parkplatz
- Abstellräume für Fahrräder

#### Wohnung OG:

Wohnung EG:

#### Ausstattung:

- Bettwäsche und Handtücher
- Fön
- DVD-Player
- Stereo-Kompaktanlage mit CD-Player
- Flachbild-TV mit Kabelanschluß
- TV-Gerät im Schlafzimmer
- Safe
- Sitzgruppe
- Waschmaschine
- Trockner zur Mitbenutzung
- Radiowecker