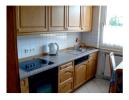

#### Wohnung OG:

Wohnung EG:

#### Küchenausstattung:

- Elektroherd
- Spüle
- Geschirrspülmaschine
- Kaffeemaschine
- Kühlschrank
- Toaster
- Mikrowelle
- Wasserkocher
- Esstisch

Nichtraucherwohnungen. Kinderbett und Kinderstuhl sind vorhanden.