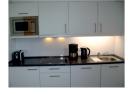

#### Wohnung OG:

Wohnung EG:

#### Küchenausstattung:

- Elektroherd
- Spüle
- Geschirrspülmaschine
- Kaffeemaschine
- Kühlschrank
- Toaster
- Mikrowelle
- Wasserkocher
- Esstisch

Nichtraucherwohnungen. Kinderbett und Kinderstuhl sind vorhanden.