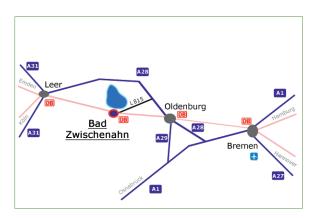

#### Anreise mit dem PKW

Mit dem PKW erreichen Sie Bad Zwischenahn am besten über die Bundesautobahn A28. Verlassen Sie die A28 an der Ausfahrt Neuenkruge. Über die L815 erreichen Sie schnell das Zentrum von Bad Zwischenahn.

#### Anreise mit der Bahn

Bad Zwischenahn verfügt über einen eigenen Bahnhof, der von Regional- u. Intercity-Zügen und der Regio-S-Bahn angefahren wird. Ab Oldenburg und Bremen stehen Ihnen die schnellen ICE-Verbindungen zur Verfügung.

Mindestaufenthalt: 5 Tage

An- und Abreise: jeden Tag möglich

Unsere Ferienwohnungen mit überdachtem Südbalkon bzw. Terrasse liegen an einer Sackgasse im Zentrum von Bad Zwischenahn.