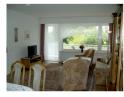

#### Die Wohnungen verfügen über:

- 2 Schlafzimmer
- im OG: 1 Doppelbett, 1 Einzelbett+Schlafcouch im EG: 1 Doppelbett, 2 Einzelbetten
- Badezimmer mit Badewanne und Dusche im OG, Dusche im EG
- Wohnzimmer
- vollausgestattete Küche
- Balkon im OG bzw. Terrasse im EG
- Separater Eingang zur Wohnung
- kostenloser Parkplatz
- Abstellräume für Fahrräder

#### Wohnung OG:

Wohnung EG:

#### Ausstattung:

- Bettwäsche und Handtücher
- Fön
- DVD-Player
- Stereo-Kompaktanlage mit CD-Player
- Flachbild-TV mit Kabelanschluß
- TV-Gerät im Schlafzimmer
- Safe
- Sitzgruppe
- Waschmaschine
- Trockner zur Mitbenutzung
- Radiowecker